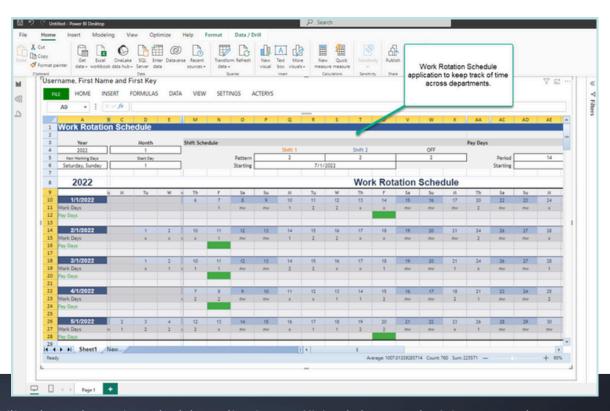

## **WORK ROTATION SPREADSHEET**

Utilize the work rotation schedule application to efficiently keep track of time across departments. This feature supports detailed scheduling, making it easier to manage and visualize work shifts, pay days, and non-working days.

# Efficient Scheduling

Manage and visualize work schedules across departments with the work rotation schedule application, improving time tracking and organizational efficiency.