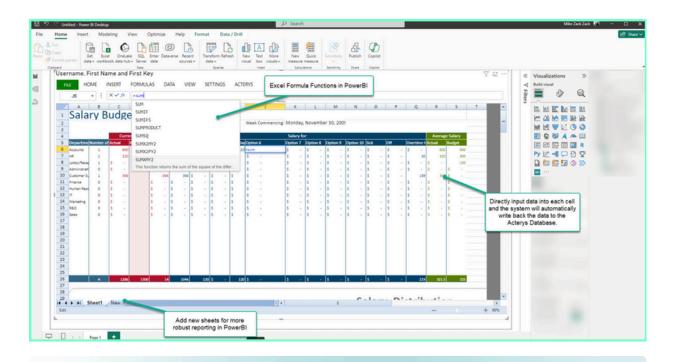

### **SALARY BUDGET TEMPLATE**

# Excel Formula Functions in Power BI

Utilize ALL Excel's extensive formula functions directly within PowerBI. Easily perform calculations and manage data using functions like SUM, SUMIF, and more, without leaving the PowerBI environment.

# Direct Data Input and Writeback

Input data directly into each cell of the Acterys table. The system automatically writes back the data to the Acterys database, ensuring real-time updates and synchronization. This feature streamlines data entry and reduces the potential for errors.

# Dynamic Sheet Management

Add new sheets for more robust and comprehensive reporting. Manage multiple datasets and perform indepth analyses within a single PowerBI report. This flexibility enhances your reporting capabilities and allows for detailed, multi-dimensional data views.