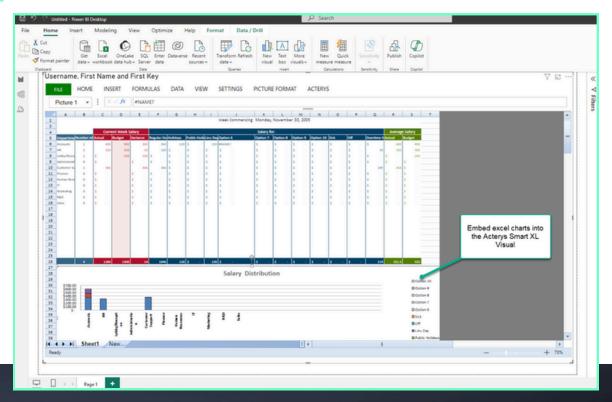

#### **EXCEL GRAPHS AND LOGIC**

Embed Excel charts directly into the Acterys Smart XL Visual. This capability allows users to create and display rich visualizations and charts that are natively built in Excel, enhancing the visual appeal and clarity of reports.